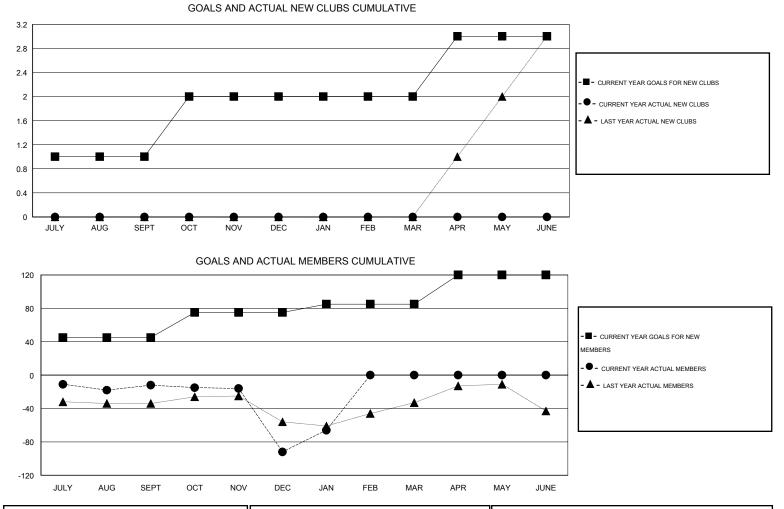

## GMT: KAMLESH JAIN

| LOCATION INDIA |
|----------------|
|----------------|

| -             |                  | Clubs               |                            |                             | Members               |                    |                       |                              |                             |  |
|---------------|------------------|---------------------|----------------------------|-----------------------------|-----------------------|--------------------|-----------------------|------------------------------|-----------------------------|--|
|               | RESU             | LTS FOR 2013-2014   |                            |                             | RESULTS FOR 2013-2014 |                    |                       |                              |                             |  |
| QUARTER       | NEW CLUB<br>GOAL | ACTUAL NEW<br>CLUBS | ACTUAL<br>DROPPED<br>CLUBS | ACTUAL NET<br>GAIN/<br>LOSS | QUARTER               | NEW MEMBER<br>GOAL | ACTUAL NEW<br>MEMBERS | ACTUAL<br>DROPPED<br>MEMBERS | ACTUAL NET<br>GAIN/<br>LOSS |  |
| JULY/AUG/SEPT | 1                | 0                   | 0                          | 0                           | JULY/AUG/SEPT         | 45                 | 38                    | 50                           | -12                         |  |
| OCT/NOV/DEC   | 1                | 0                   | 2                          | -2                          | OCT/NOV/DEC           | 30                 | 45                    | 125                          | -80                         |  |
| JAN/FEB/MAR   | 0                | 0                   | 0                          | 0                           | JAN/FEB/MAR           | 10                 | 33                    | 7                            | 26                          |  |
| APR/MAY/JUNE  | 1                | 0                   | 0                          | 0                           | APR/MAY/JUNE          | 35                 | 0                     | 0                            | 0                           |  |